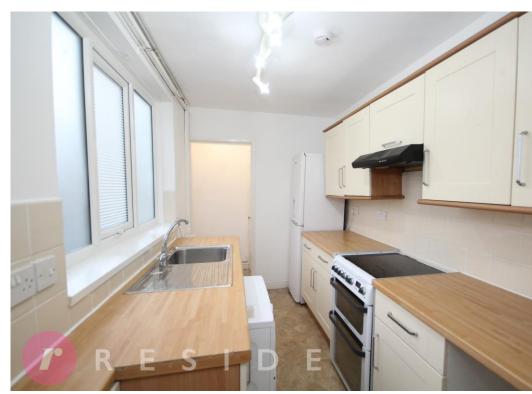

Internally, the extended property offers spacious living accommodation ideally suited towards the first-time buyer briefly comprising of an entrance vestibule, downstairs w/c, two reception rooms, fitted kitchen, two double bedrooms and three piece bathroom. The property benefits from having gas central heating and uPVC double glazing.