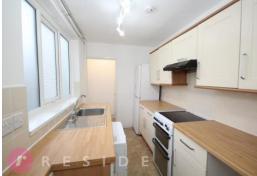

Internally, the extended property offers spacious living accommodation ideally suited towards the first-time buyer briefly comprising of an entrance vestibule, downstairs w/c, two reception rooms, fitted kitchen, two double bedrooms and three piece bathroom. The property benefits from having gas central heating and uPVC double glazing.